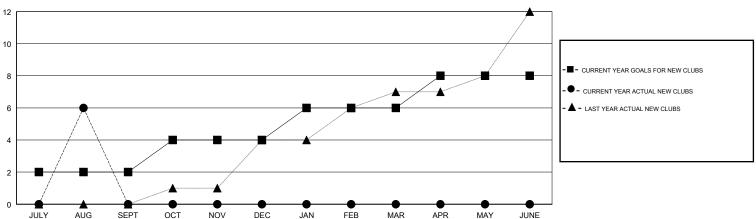

#### GOALS AND ACTUAL NEW CLUBS CUMULATIVE

# GMT: ANIL TULSYAN LOCATION INDIA GMT CA Clubs Members

| Clubs  RESULTS FOR 2018-2019 |               |           |               |              | Members                   |                       |
|------------------------------|---------------|-----------|---------------|--------------|---------------------------|-----------------------|
|                              |               |           |               |              | RESULTS FOR 2018-2019     |                       |
| QUARTER                      | NEW CLUB GOAL | NEW CLUBS | DROPPED CLUBS | QUARTER      | MEMBER GROWTH NET<br>GOAL | MEMBER GROW<br>ACTUAL |
| JULY/AUG/SEPT                | 2             | 6         | 1             | JULY/AUG/SEP | т 90                      | 219                   |
| OCT/NOV/DEC                  | 2             | 0         | 0             | OCT/NOV/DEC  | 140                       | 0                     |
| JAN/FEB/MAR                  | 2             | 0         | 0             | JAN/FEB/MAR  | 90                        | 0                     |
| APR/MAY/JUNE                 | 2             | 0         | 0             | APR/MAY/JUNE | 40                        | 0                     |