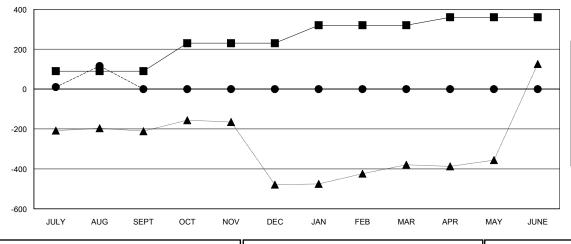

### GOALS AND ACTUAL MEMBERS CUMULATIVE

| -■- MEMBER GROWTH NET GOAL        |  |
|-----------------------------------|--|
| - ● - MEMBER GROWTH ACTUAL        |  |
| - ▲ - LAST YEAR MEMBERSHIP ACTUAL |  |
|                                   |  |
|                                   |  |
|                                   |  |

# GMT: ANIL TULSYAN LOCATION INDIA GMT CA Clubs Members

| Clubs  RESULTS FOR 2018-2019 |               |           |               |              | Members                   |                       |
|------------------------------|---------------|-----------|---------------|--------------|---------------------------|-----------------------|
|                              |               |           |               |              | RESULTS FOR 2018-2019     |                       |
| QUARTER                      | NEW CLUB GOAL | NEW CLUBS | DROPPED CLUBS | QUARTER      | MEMBER GROWTH NET<br>GOAL | MEMBER GROW<br>ACTUAL |
| JULY/AUG/SEPT                | 2             | 6         | 1             | JULY/AUG/SEP | т 90                      | 219                   |
| OCT/NOV/DEC                  | 2             | 0         | 0             | OCT/NOV/DEC  | 140                       | 0                     |
| JAN/FEB/MAR                  | 2             | 0         | 0             | JAN/FEB/MAR  | 90                        | 0                     |
| APR/MAY/JUNE                 | 2             | 0         | 0             | APR/MAY/JUNE | 40                        | 0                     |